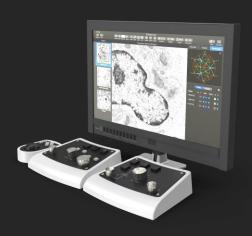

#### 8. Customization on Video Analytic Platform

- Precise detection to recognize over thousands of objects, events, and actions in video.
- Customize the video analytics based on your needs for detecting and tracking objects of interest within videos.
- Generate metadata in video to gain realtime alert and forensic investigation on event triggers through dashboard.