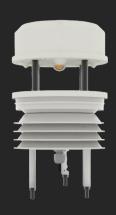

## 3. Environmental Monitoring

- Weather station collects data of weather changes, such as wind speed, wind direction, temperature, noise, atmospheric pressure, and humidity.
- Collected data send through communication equipment in the smart lamp pole to IoT platform and reporting abnormal weather alerts.
- Flood sensor helps on mitigating flood risk through detecting water fluid.