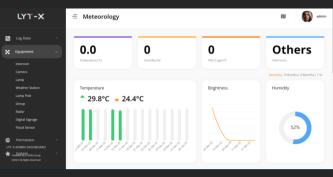

## 3. Environmental Monitoring

- Weather station collects data of weather changes, such as wind speed, wind direction, temperature, noise, atmospheric pressure, and humidity.
- Collected data send through communication equipment in the smart lamp pole to IoT platform and reporting abnormal weather alerts.
- Flood sensor helps on mitigating flood risk through detecting water fluid.

#### ABOUT LYT-X PLATFORM

LYT-X platform is the cloud application designed for desktop or desktop web browser. The system enables data collection and displays data in charts, dashboards, tables, geographical maps, tables which allows all-in-one solution to control the equipment in the smart lamp pole. The systems include smart lamp control system, environmental control system, emergency support system, video monitoring system, meteorology system, alarm system, audit log etc. All smart lamp poles are connected to the platform wirelessly and accessible through web browser. The system enabled to monitor alarm and weather status in real time, information release through LED signage and speaker could be controlled through monitoring centre.