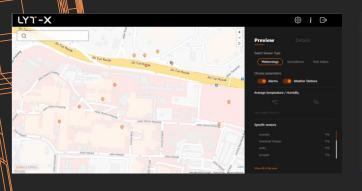

#### ABOUT LYT-X PLATFORM

LYT-X platform is the cloud application designed for desktop or desktop web browser. The system enables data collection and displays data in charts, dashboards, tables, geographical maps, tables which allows all-in-one solution to control the equipment in the smart lamp pole. The systems include smart lamp control system, environmental control system, emergency support system, video monitoring system, meteorology system, alarm system, audit log etc. All smart lamp poles are connected to the platform wirelessly and accessible through web browser. The system enabled to monitor alarm and weather status in real time, information release through LED signage and speaker could be controlled through monitoring centre.

## FEATURES OF LYT-X

Eye-catching LED digital signage for announcement and advertisement.

High accuracy for monitoring weather and air quality.

Single-button activation to emergency call.

HD video surveillances for monitoring public safety and traffic.