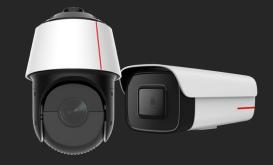

#### 2. Surveillance and Monitoring

- Real time streaming supported to surveillance monitoring for public safety.
- Expand the surveillance camera to monitors changes of public traffic, weather conditions, traffic violation, crowd detection and smart parking.
- Surveillance cameras allow monitoring centre to record, review and real time monitoring the activities in crime and accident-prone areas.

#### 8. Customization on Video Analytic Platform

- Precise detection to recognize over thousands of objects, events, and actions in video.
- Customize the video analytics based on your needs for detecting and tracking objects of interest within videos.
- Generate metadata in video to gain realtime alert and forensic investigation on event triggers through dashboard.