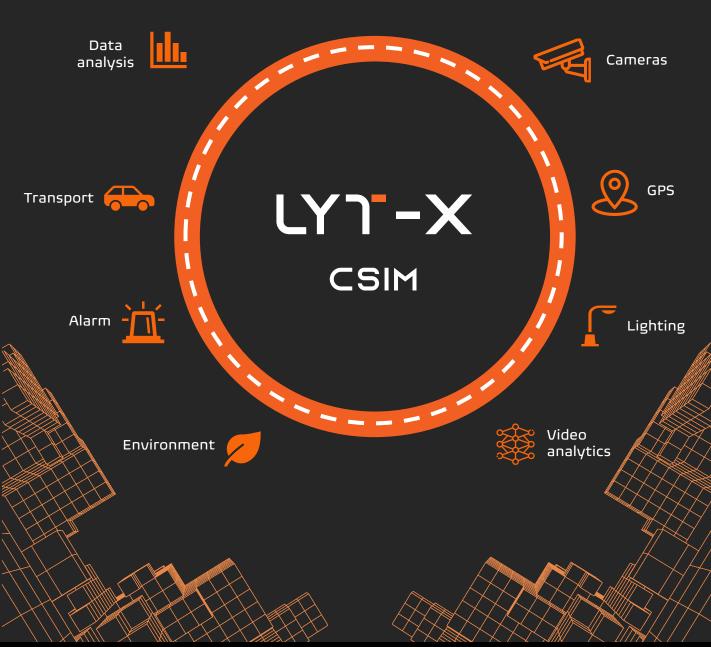

# LYT-X CONVERGED SECURITY INFORMATION MANAGEMENT (CSIM)

LYT-X is a provider of Converged Security & Information Management solutions. LYT-X CSIM helped organizations streamline their security operations to reduce risk, manage security evens in real-time monitoring to respond to incidents. Integrates library of management platforms into simplified dashboard management systems.

## HOW LYT-X CSIM WORKS ON SECURITY SYSTEM?

LYT-X designed to be the central of operating personnel's decision-making process. Increasing holistic awareness of your surroundings, the platform creates a powerful tool to significantly improve effectivity and responsiveness well beyond traditional video security systems