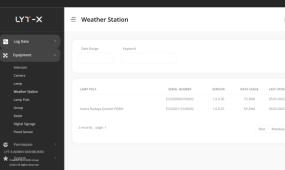

## 3. Environmental Monitoring

- Weather station collects data of weather changes, such as wind speed, wind direction, temperature, noise, atmospheric pressure, and humidity.
- Collected data send through communication equipment in the smart lamp pole to IoT platform and reporting abnormal weather alerts.
- Flood sensor helps on mitigating flood risk through detecting water fluid.

#### ABOUT LYT-X PLATFORM

LYT-X platform is the cloud application designed for desktop or desktop web browser. The system enables data collection and displays data in charts, dashboards, tables, geographical maps, tables which allows all-in-one solution to control the equipment in the smart lamp pole. The systems include smart lamp control system, environmental control system, emergency support system, video monitoring system, meteorology system, alarm system, audit log etc. All smart lamp poles are connected to the platform wirelessly and accessible through web browser. The system enabled to monitor alarm and weather status in real time, information release through LED signage and speaker could be controlled through monitoring centre.