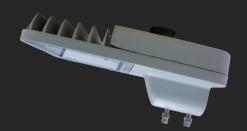

## ABOUT LYT-X

Lyt-X is the security solution which offering wide range of management to accommodate the concept of smart city. Lyt-X transform the regular lamp pole into intelligent lamp pole with diversity of value-added equipment, such as weather station, wireless CCTV, LED signage, intercom, video analytic and other devices. Lyt-X adopts LoRaWAN protocol for smart lamp pole control system and allows for data collecting which ultimately achieving the efficient smart city concept.

#### 1. Intelligent Lighting Management

- LED streetlamp with smart node NEMA which provide real time monitoring, including the current, the voltage and the consumption.
- Remote (ON/ OFF) wirelessly in a long-distance communication through LoRaWAN technology
- Low power consumption to save energy to sustain our Mother Earth.
- High stability to manage group lights within a single LoRaWAN gateway.