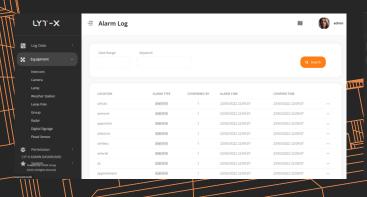

#### ABOUT LYT-X PLATFORM

LYT-X platform is the cloud application designed for desktop or desktop web browser. The system enables data collection and displays data in charts, dashboards, tables, geographical maps, tables which allows all-in-one solution to control the equipment in the smart lamp pole. The systems include smart lamp control system, environmental control system, emergency support system, video monitoring system, meteorology system, alarm system, audit log etc. All smart lamp poles are connected to the platform wirelessly and accessible through web browser. The system enabled to monitor alarm and weather status in real time, information release through LED signage and speaker could be controlled through monitoring centre.