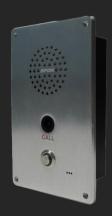

- Intercom provides direct connection to monitoring centre for emergency.
- GPS location could be accurately positioning when emergency button been activated
- Quick response from monitoring centre which provides two-ways communication for voice call through intercom.
- Surveillances cameras will automatically change the viewpoint to the emergency button when the button activated to ensure strictly monitoring under all circumstances.