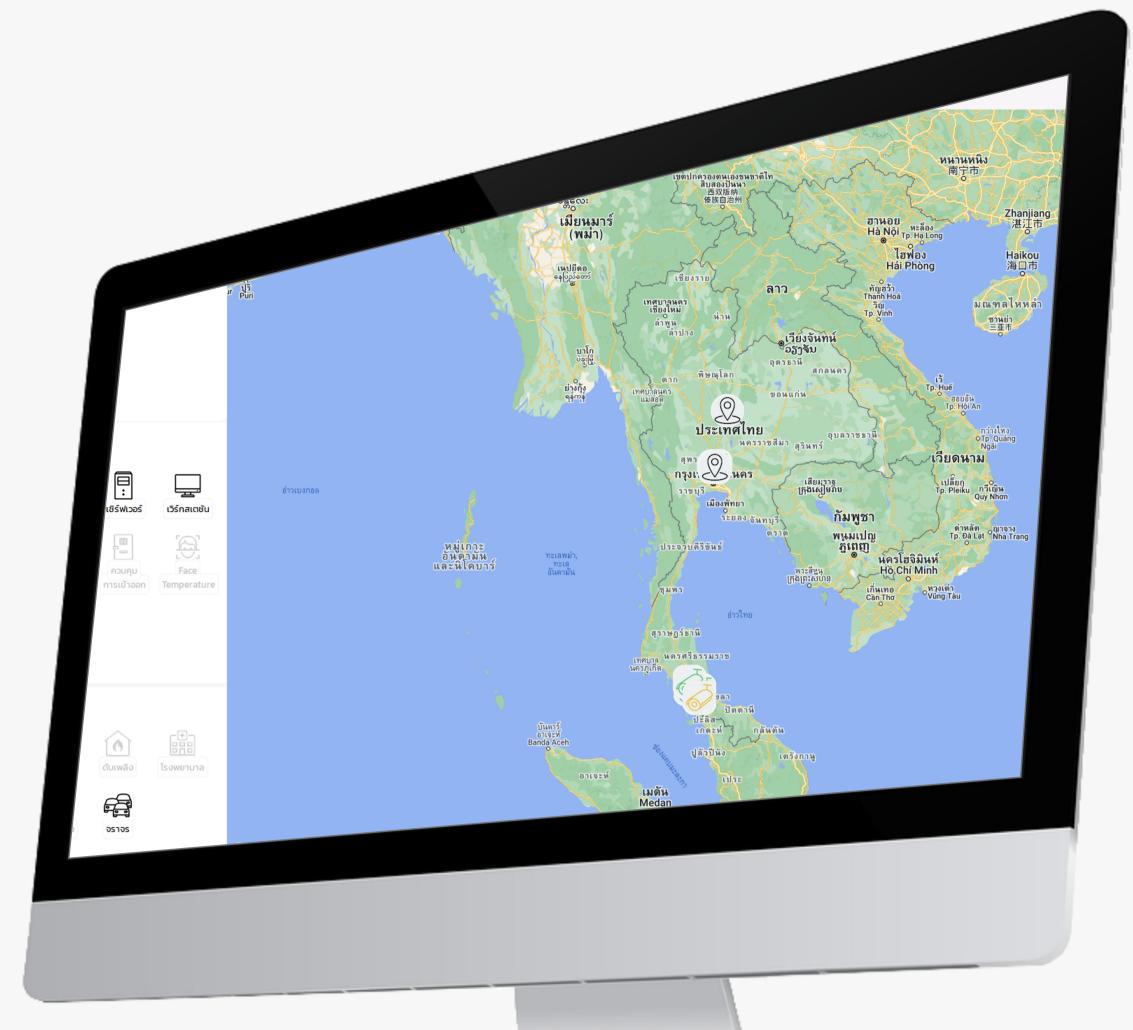

#### Google Map

- Marker (Icon Symbole) and Traffic display
- KMZ support
- Zoom In/Out
- Location and marker search
- Icon action controls the computer, views the camera and sends API

#### Situation Management

- Situation alert display on google/e-map
- Display information (time, location, situation, and IoT device

#### E-Map

- Icon Symbole Multi-level maps, Zoom In/Out
- Line, Box, Ellipse, Image, Text, Ruler, Angle, Polyline, Memo and Line label support
- Location and marker search
- Icon action controls the computer, views the camera and sends API