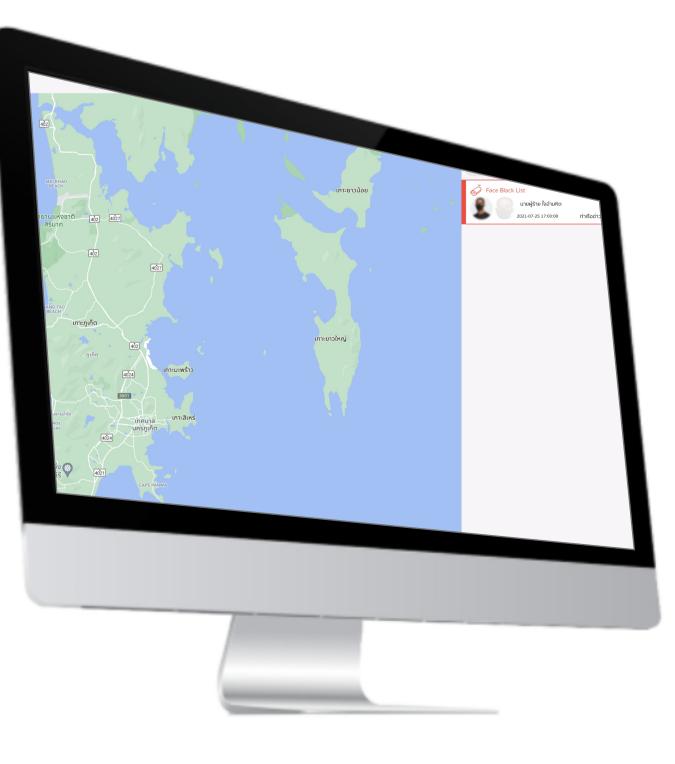

#### Google Map

- Marker (Icon Symbole) and Traffic display
- KMZ support
- Zoom In/Out
- Location and marker search
- Icon action controls the computer, views the camera and sends API

#### Situation Management

- Situation alert display on google/e-map
- Display information (time, location, situation, and IoT device

#### Al Metadata Integration

- Facial Recognition keeps data in time, face capture, ID and status (VIP/white/black list)
- LPR Recognition keeps data in time, LPR capture, license plate, province status (VIP/ white/black list)
- Objects Attribute Detection keeps data in car(type, color), people(shirt/pants color)
- Can search metadata information, cameras, and playback video from the camera